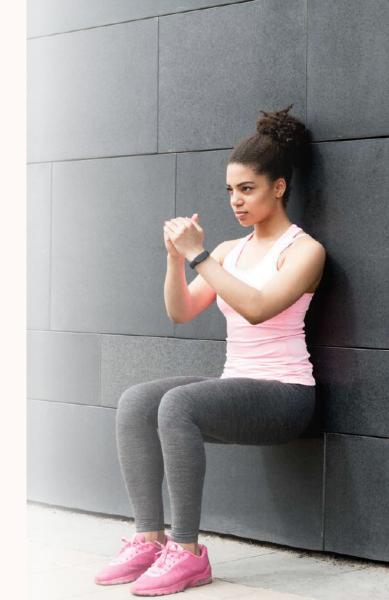

### MONDAY

- Wall squats: 3 sets x 10 reps
- Wall roll-downs: 3 sets x 5 reps
- Wall arm circles: 3 sets x 10 reps per direction

## FRIDAY

- Wall Sit: 3 sets x 20 seconds
- Wall Roll-Downs: 3 sets x 5 reps
- Wall Arm Circles: 3 sets x 10 reps per direction

### MONDAY

- Wall Squats: 3 sets x 12 reps
- Wall Roll-Downs: 3 sets x 6 reps
- Wall Arm Circles: 3 sets x 12 reps per direction

### THURSDAY

- Wall Sit: 3 sets x 25 seconds
- Wall Roll-Downs: 3 sets x 6 reps
- Wall Arm Circles: 3 sets x 12 reps per direction **FRIDAY**
- Wall Plank: 3 sets x 35 seconds
- Wall Leg Lifts: 3 sets x 15 reps per leg
- Wall Push-Ups: 3 sets x 15 reps

### MONDAY

- Wall Squats: 3 sets x 15 reps
- Wall Roll-Downs: 3 sets x 7 reps
- Wall Arm Circles: 3 sets x 15 reps per direction

#### THURSDAY

- Wall Sit: 3 sets x 30 seconds
- Wall Roll-Downs: 3 sets x 7 reps
- Wall Arm Circles: 3 sets x 15 reps per direction **FRIDAY**
- Wall Plank: 3 sets x 45 seconds
- Wall Leg Lifts: 3 sets x 18 reps per leg
- Wall Push-Ups: 3 sets x 18 reps

### MONDAY

- Wall Squats: 3 sets x 18 reps
- Wall Roll-Downs: 3 sets x 8 reps
- Wall Arm Circles: 3 sets x 18 reps per direction

### THURSDAY

- Wall Sit: 3 sets x 35 seconds
- Wall Roll-Downs: 3 sets x 8 reps
- Wall Arm Circles: 3 sets x 18 reps per direction
  FRIDAY
- Wall Plank: 3 sets x 60 seconds
- Wall Leg Lifts: 3 sets x 20 reps per leg
- Wall Push-Ups: 3 sets x 20 reps