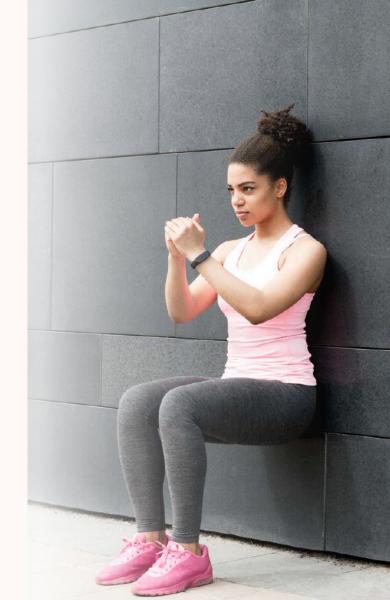

### MONDAY

- Wall squats: 3 sets x 10 reps
- Wall roll-downs: 3 sets x 5 reps
- Wall arm circles: 3 sets x 10 reps per direction

## FRIDAY

- Wall Sit: 3 sets x 20 seconds
- Wall Roll-Downs: 3 sets x 5 reps
- Wall Arm Circles: 3 sets x 10 reps per direction

### MONDAY

- Wall Squats: 3 sets x 12 reps
- Wall Roll-Downs: 3 sets x 6 reps
- Wall Arm Circles: 3 sets x 12 reps per direction

### THURSDAY

- Wall Sit: 3 sets x 25 seconds
- Wall Roll-Downs: 3 sets x 6 reps
- Wall Arm Circles: 3 sets x 12 reps per direction **FRIDAY**
- Wall Plank: 3 sets x 35 seconds
- Wall Leg Lifts: 3 sets x 15 reps per leg
- Wall Push-Ups: 3 sets x 15 reps

### MONDAY

- Wall Squats: 3 sets x 15 reps
- Wall Roll-Downs: 3 sets x 7 reps
- Wall Arm Circles: 3 sets x 15 reps per direction

#### THURSDAY

- Wall Sit: 3 sets x 30 seconds
- Wall Roll-Downs: 3 sets x 7 reps
- Wall Arm Circles: 3 sets x 15 reps per direction **FRIDAY**
- Wall Plank: 3 sets x 45 seconds
- Wall Leg Lifts: 3 sets x 18 reps per leg
- Wall Push-Ups: 3 sets x 18 reps

### MONDAY

- Wall Squats: 3 sets x 18 reps
- Wall Roll-Downs: 3 sets x 8 reps
- Wall Arm Circles: 3 sets x 18 reps per direction

### THURSDAY

- Wall Sit: 3 sets x 35 seconds
- Wall Roll-Downs: 3 sets x 8 reps
- Wall Arm Circles: 3 sets x 18 reps per direction
  FRIDAY
- Wall Plank: 3 sets x 60 seconds
- Wall Leg Lifts: 3 sets x 20 reps per leg
- Wall Push-Ups: 3 sets x 20 reps