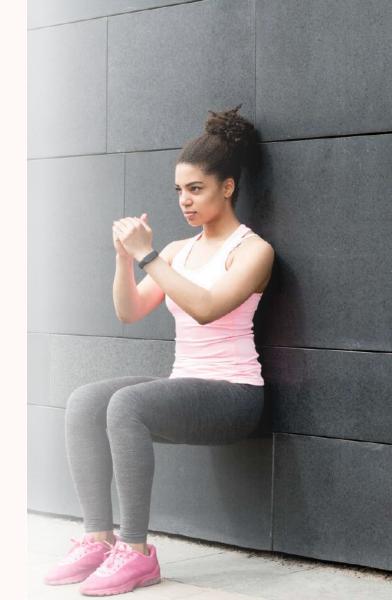

### MONDAY

- Wall squats: 3 sets x 10 reps
- Wall roll-downs: 3 sets x 5 reps
- Wall arm circles: 3 sets x 10 reps per direction

## FRIDAY

- Wall Sit: 3 sets x 20 seconds
- Wall Roll-Downs: 3 sets x 5 reps
- Wall Arm Circles: 3 sets x 10 reps per direction

### MONDAY

- Wall Squats: 3 sets x 12 reps
- Wall Roll-Downs: 3 sets x 6 reps
- Wall Arm Circles: 3 sets x 12 reps per direction

### THURSDAY

- Wall Sit: 3 sets x 25 seconds
- Wall Roll-Downs: 3 sets x 6 reps
- Wall Arm Circles: 3 sets x 12 reps per direction **FRIDAY**
- Wall Plank: 3 sets x 35 seconds
- Wall Leg Lifts: 3 sets x 15 reps per leg
- Wall Push-Ups: 3 sets x 15 reps

### MONDAY

- Wall Squats: 3 sets x 15 reps
- Wall Roll-Downs: 3 sets x 7 reps
- Wall Arm Circles: 3 sets x 15 reps per direction

#### THURSDAY

- Wall Sit: 3 sets x 30 seconds
- Wall Roll-Downs: 3 sets x 7 reps
- Wall Arm Circles: 3 sets x 15 reps per direction **FRIDAY**
- Wall Plank: 3 sets x 45 seconds
- Wall Leg Lifts: 3 sets x 18 reps per leg
- Wall Push-Ups: 3 sets x 18 reps

### MONDAY

- Wall Squats: 3 sets x 18 reps
- Wall Roll-Downs: 3 sets x 8 reps
- Wall Arm Circles: 3 sets x 18 reps per direction

### THURSDAY

- Wall Sit: 3 sets x 35 seconds
- Wall Roll-Downs: 3 sets x 8 reps
- Wall Arm Circles: 3 sets x 18 reps per direction
  FRIDAY
- Wall Plank: 3 sets x 60 seconds
- Wall Leg Lifts: 3 sets x 20 reps per leg
- Wall Push-Ups: 3 sets x 20 reps